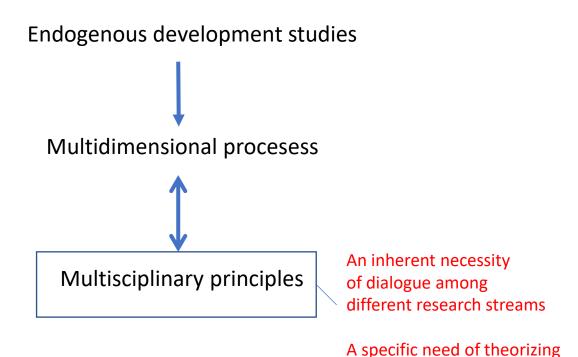

#### Objectives

- Coordinates of a research program
- Identifying the achievements: pushing forward the frontiers?
- Is there a general inquiry purpose behind the streams of studies?