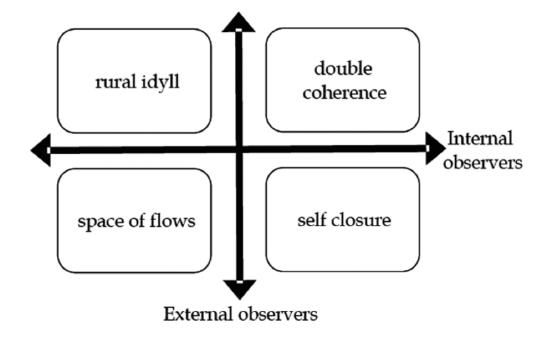

#### A generative turn

 Understanding the rural space (and economy) as emerging from the interaction between biological subsystem and socio-technical subsystem

«The agricolture is the socio-technical system which connects nature and society»