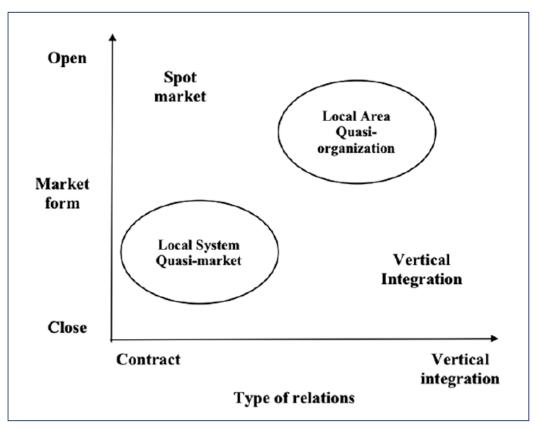

#### **CATEGORIES&TAXONOMIES**

in Rediscovering farming and countryside

Gaetano Martino
University of Perugia

#### Objectives

- Coordinates of a research program
- Identifying the achievements: pushing forward the frontiers?
- Is there a general inquiry purpose behind the streams of studies?

## The origin

## Institutions matters: the New Institutional Economics turn



#### A long story made short.....

#### **Contracting man**



#### Farming styles





The theory of the organizational transformation

#### Bringing Coase on the field

Figure 1 Schematic Representation of Costs Involved in Exogenous and Endogenous Development



#### Putting the institutions in place



#### Taxonomy 1



Figure 1. Different relational models of farm

### A comment: please do not scare yourself, «nothing practical as a good theory…»





#### A generative turn

#### A generative turn

 Understanding the rural space (and economy) as emerging from the interaction between biological subsystem and socio-technical subsystem

«The agricolture is the socio-technical system which connects nature and society»

• The new central concept: *network* 

#### Locality again: the territorial capital



Specific reources available in a place

Public good

Community

(increasin role of Sociology)

#### Theory and taxonomy (2)

- Industrial decentralization
  - Inward and outward migration flows
    - Globalization of the agri-food system
      - Agricultural crises as crises of productivims and modernizati