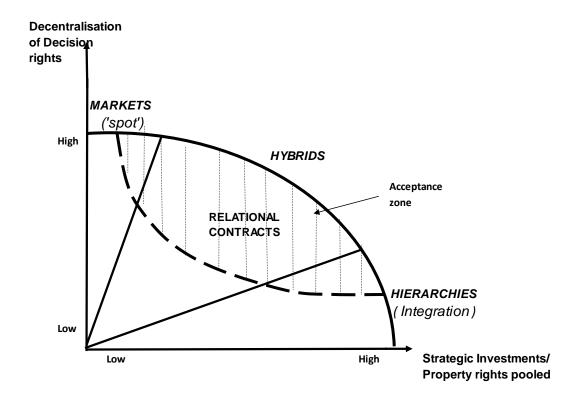

icolture is the socio-technical system which connects nature and society»

• The new central concept: *network* 

#### Locality again: the territorial capital



Specific reources available in a place

Public good

Community

(increasin role of Sociology)

#### Theory and taxonomy (2)

- Industrial decentralization
  - Inward and outward migration flows
    - Globalization of the agri-food system
      - Agricultural crises as crises of productivims and modernization
        - Changes in the employment patterns
          - Change in consumers attitude



# Contributing to the definition a research program: along the frontier(s)

 How to conceptualize rural space capturing its specifity and dynamics?

 How to understand the comprehensive role of «institutions» in farming an rural economy?